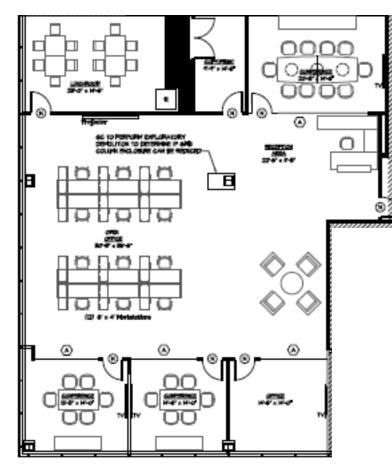

224 Valley Creek Boulevard, Exton, PA 19341

| Building | 224       |
|----------|-----------|
| Floor    | Second    |
| Suite    | 210       |
| Size     | 3,269 RSF |